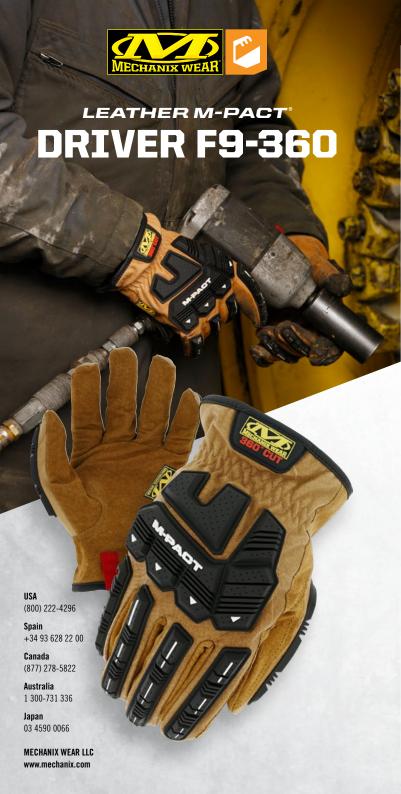

## **CUT RESISTANT IMPACT GLOVES**

The Leather M-Pact® Driver F9-360 is built with Durahide™ and lined with high-tensile strength fibers to deliver 360° EN 388 Level F & ANSI A9 cut-resistance.

The M-Pact Driver is equipped with full-coverage Thermoplastic Rubber (TPR) impact protection that meets EN 388 standard. When it comes to abrasive material handling, our Gunn cut finger design repositions vulnerable seams for the long haul.