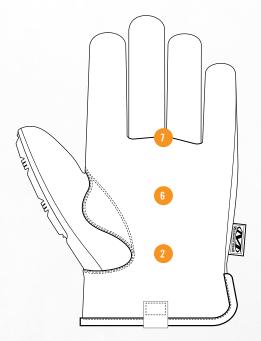

## **FEATURES**

- Comfortable stretch-elastic cuff creates easy on and off flexibility.
- 2 High-tensile strength liner provides 360° EN 4X43FP Level F & ANSI A9 cut resistance.
- Thermoplastic Rubber (TPR) knuckle guard and metacarpal impact protection meet EN 4X43FP impact standard.
- Thermoplastic Rubber (TPR) finger guards and pinch-point fingertip impact protection.
- 5 Top grain Durahide™ leather protects the back of your hands while you work.
- Durahide™ leather protects your palm with extreme abrasion resistance.
- Gunn cut finger design repositions vulnerable seams for improved durability.