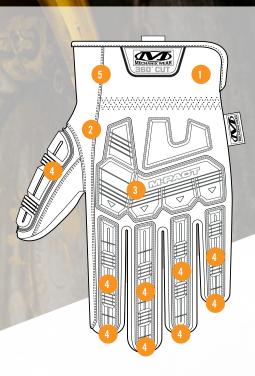

## **FEATURES**

- Comfortable stretch-elastic cuff creates easy on and off flexibility.
- 2 High-tensile strength liner provides 360° EN 4X43FP Level F & ANSI A9 cut resistance.
- Thermoplastic Rubber (TPR) knuckle guard and metacarpal impact protection meet EN 4X43FP impact standard.
- Thermoplastic Rubber (TPR) finger guards and pinch-point fingertip impact protection.
- 5 Top grain Durahide™ leather protects the back of your hands while you work.
- Durahide™ leather protects your palm with extreme abrasion resistance.
- Gunn cut finger design repositions vulnerable seams for improved durability.